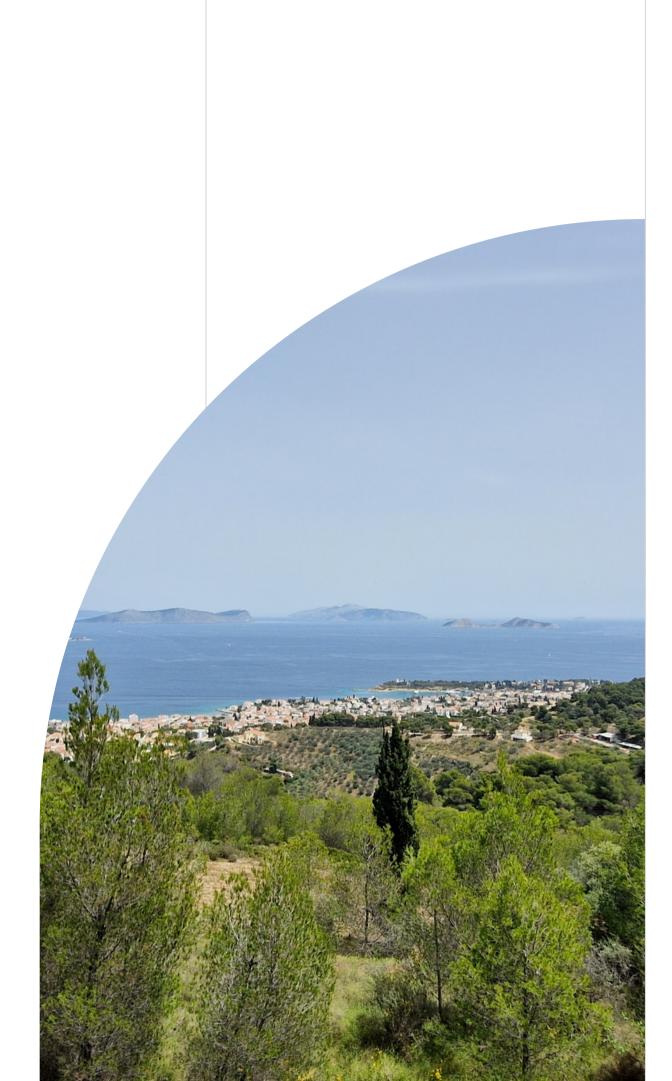

### PICNIC IN SPETSES FOREST 17:00-19:00

**·ACCESS-TRANSFER FROM MEETING** POINT BY 4X4 FORD RANGER RAPTOR **•PICNIC EXPERIENCE IN A BEAUTIFUL** HIDDEN LOCATION AMONG TREES WITH A STUNNING SEA VIEW **·PICNIC BASKETS PACKED WITH SNACKS & FRUITS (CHEESES PLATTER** PLUS BREAD AND BUTTER) **·BEVERAGES, WATER, WINE •FIRST AID KIT PROFESSIONAL** ·GIFT BAGS FOR PARTICIPANTS •END OF TOUR, WE RETURN TO THE MEETING POINT **\*PARTICIPANTS WILL HAVE THE OPPORTUNITY TO SEE SPETSES ISLAND** FROM DIFFERENT POINT OF VIEW AND ADMIRE THE LOCAL FOREST.

## 4X4 MOUNTAIN SAFARI IN SPETSES 17:00-19:00

INCLUDES:

ACCESS-TRANSFER FROM MEETING POINT BY 4X4
FORD RANGER RAPTOR
4 DIFFERENT LOCATION VISITS, STOPS FOR
PICTURES AND VIDEOS
SNACKS & FRUITS (CHEESES PLATTER PLUS
BREAD AND BUTTER)
BEVERAGES, WATER
120' DURATION | ENGLISH & GREEK SPEAKER
FIRST AID KIT PROFESSIONAL
GIFT BAGS FOR PARTICIPANTS
END OF TOUR, WE RETURN TO THE MEETING
POINT
\*PARTICIPANTS WILL HAVE THE OPPORTUNITY TO
SEE SPETSES ISLAND FROM DIFFERENT POINT OF
VIEW AND ADMIRE THE LOCAL FOREST.