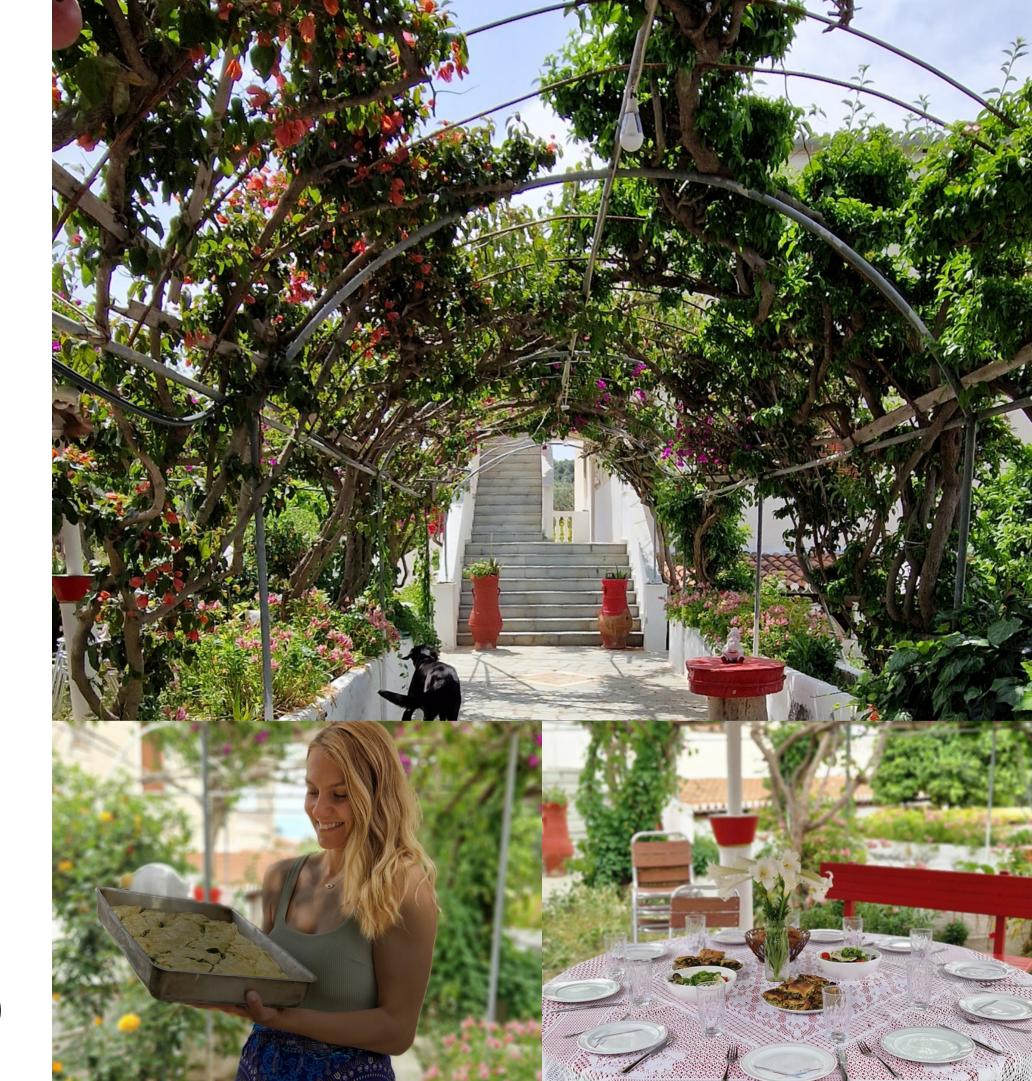

4X4 COOKING CLASS AT TRADITIONAL HOUSE AG.ANARGIROI 11:00-14:00

### **INCLUDES:**

•ACCESS-TRANSFER FROM MEETING POINT BY 4X4 FORD RANGER RAPTOR ·COOKING WITH ANNA LOCAL TRADITIONAL FOOD •PREPARING GREEK TRADITIONAL PITA (TIROPITA-CHEESEPIE SPANAKOPITA-SPINACH PIE) **·BAKING TRADITIONAL BREAD TOGETHER** CUTING GREEK SALAD AND MORE LOCAL FOODS...TO EAT LATER **·SWIMMING TO THE BEACH-1 MINUTE WALK** VISITING THE ISLAND'S BEACH CAVE- 5 MINUTE WALK ·LUNCH TIME- EATING THE FOOD THAT YOU PREPARED WITH ANNA ·3H DURATION | ENGLISH & GREEK SPEAKER ·FIRST AID KIT PROFESSIONAL •END OF TOUR, WE RETURN TO THE MEETING POINT

### 4X4 PRIVATE TRADITIONAL DINNER EXPERIENCE AT TRADITIONAL HOUSE IN AGIOI ANARGIROI 21:30-23:30

ACCESS-TRANSFER FROM MEETING POINT BY
4X4 FORD RANGER RAPTOR
EATING GREEK TRADITIONAL FOOD AT ANNA'S
HOUSE AT THE OTHER SIDE OF THE ISLAND
120' DURATION | ENGLISH & GREEK SPEAKER
GIFT BAGS FOR PARTICIPANTS
END OF TOUR, WE RETURN TO THE MEETING
POINT

More than 4 participants can be arranged upon request with a different way of transfer to Traditional Spetses House

\*PARTICIPANTS WILL HAVE THE OPPORTUNITY TO TASTE LOCAL TRADITIONAL FOOD IN A QUIET ROMANTIC HOUSE FAR AWAY FROM THE NOISY TOWN FULL OF MOTORBIKES AND BUSY RESTAURANTS.