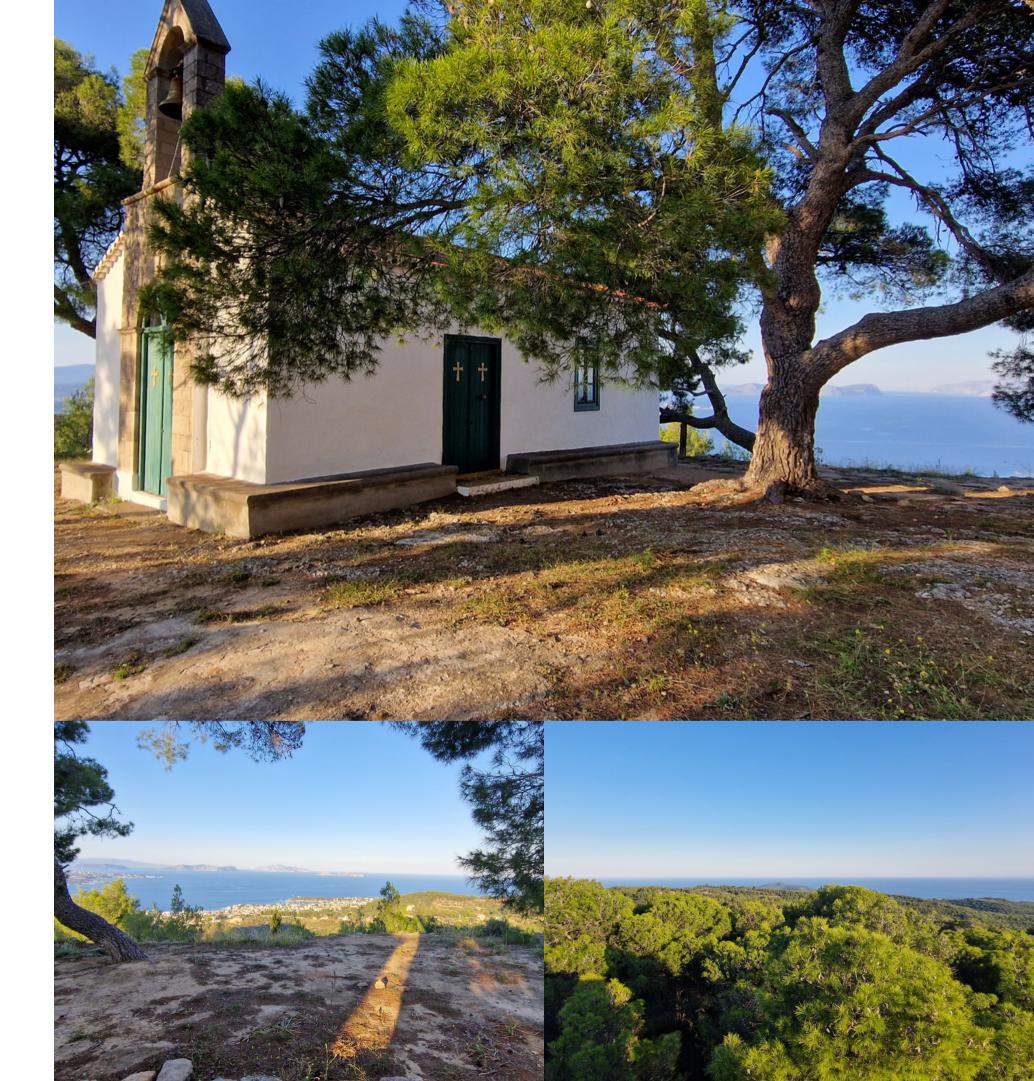

### PICNIC IN SPETSES FOREST 17:00-19:00

**·ACCESS-TRANSFER FROM MEETING** POINT BY 4X4 FORD RANGER RAPTOR **•PICNIC EXPERIENCE IN A BEAUTIFUL** HIDDEN LOCATION AMONG TREES WITH A STUNNING SEA VIEW **·PICNIC BASKETS PACKED WITH SNACKS & FRUITS (CHEESES PLATTER** PLUS BREAD AND BUTTER) **·BEVERAGES, WATER, WINE •FIRST AID KIT PROFESSIONAL** ·GIFT BAGS FOR PARTICIPANTS •END OF TOUR, WE RETURN TO THE MEETING POINT **\*PARTICIPANTS WILL HAVE THE OPPORTUNITY TO SEE SPETSES ISLAND** FROM DIFFERENT POINT OF VIEW AND ADMIRE THE LOCAL FOREST.

## 4X4 MOUNTAIN SAFARI IN SPETSES 17:00-19:00

INCLUDES:

ACCESS-TRANSFER FROM MEETING POINT BY 4X4
FORD RANGER RAPTOR
4 DIFFERENT LOCATION VISITS, STOPS FOR
PICTURES AND VIDEOS
SNACKS & FRUITS (CHEESES PLATTER PLUS
BREAD AND BUTTER)
BEVERAGES, WATER
120' DURATION | ENGLISH & GREEK SPEAKER
FIRST AID KIT PROFESSIONAL
GIFT BAGS FOR PARTICIPANTS
END OF TOUR, WE RETURN TO THE MEETING
POINT
\*PARTICIPANTS WILL HAVE THE OPPORTUNITY TO
SEE SPETSES ISLAND FROM DIFFERENT POINT OF
VIEW AND ADMIRE THE LOCAL FOREST.

\*PARTICIPANTS WILL HAVE THE OPPORTUNITY TO SEE SPETSES ISLAND FROM DIFFERENT POINT OF VIEW AND ADMIRE THE LOCAL FOREST PLUS THE SUNSET FROM THE BACK SIDE OF THE ISLAND.