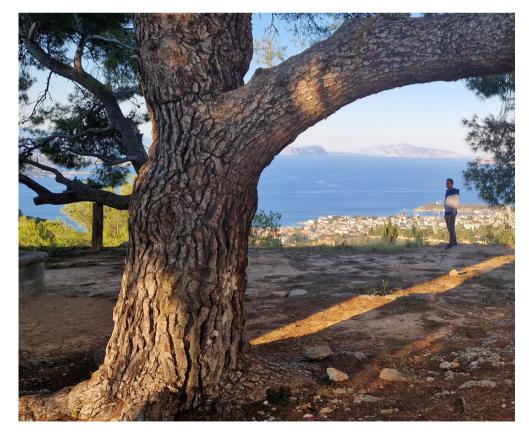

# Your Adventure Starts Here

If you're seeking an extraordinary adventure, look no further than exploring Spetses Island by 4x4. Venture deep into the captivating mountains and enchanting forests of this island paradise, where hidden treasures lie waiting to be discovered. Unlike typical tourists, you'll have the opportunity to unveil secret spots and hidden gems that are off the beaten path. With a local professional driver who speaks English fluently, you'll be guided through the winding trails with ease, while indulging in delicious snacks and refreshing drinks along the way. Capture the island's breathtaking beauty through your lens and create lasting memories that will stay with you forever. By exploring Spetses Island by 4x4, you'll unveil a side of the island that most visitors never get to experience, and create an adventure filled with wonder and awe.

## 4X4 MOUNTAIN SAFARI IN SPETSES 17:00-19:00

INCLUDES:

ACCESS-TRANSFER FROM MEETING POINT BY 4X4
FORD RANGER RAPTOR
4 DIFFERENT LOCATION VISITS, STOPS FOR
PICTURES AND VIDEOS
SNACKS & FRUITS (CHEESES PLATTER PLUS
BREAD AND BUTTER)
BEVERAGES, WATER
120' DURATION | ENGLISH & GREEK SPEAKER
FIRST AID KIT PROFESSIONAL
GIFT BAGS FOR PARTICIPANTS
END OF TOUR, WE RETURN TO THE MEETING
POINT
\*PARTICIPANTS WILL HAVE THE OPPORTUNITY TO
SEE SPETSES ISLAND FROM DIFFERENT POINT OF
VIEW AND ADMIRE THE LOCAL FOREST.