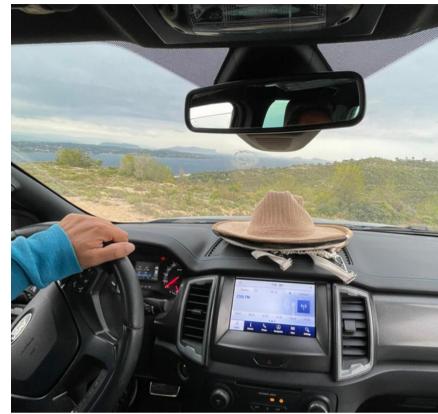

# Your Adventure Starts Here

If you're seeking an extraordinary adventure, look no further than exploring Spetses Island by 4x4. Venture deep into the captivating mountains and enchanting forests of this island paradise, where hidden treasures lie waiting to be discovered. Unlike typical tourists, you'll have the opportunity to unveil secret spots and hidden gems that are off the beaten path. With a local professional driver who speaks English fluently, you'll be guided through the winding trails with ease, while indulging in delicious snacks and refreshing drinks along the way. Capture the island's breathtaking beauty through your lens and create lasting memories that will stay with you forever. By exploring Spetses Island by 4x4, you'll unveil a side of the island that most visitors never get to experience, and create an adventure filled with wonder and awe.

## 4X4 MOUNTAIN SAFARI IN SPETSES 17:00-19:00

INCLUDES:

ACCESS-TRANSFER FROM MEETING POINT BY 4X4
FORD RANGER RAPTOR
4 DIFFERENT LOCATION VISITS, STOPS FOR
PICTURES AND VIDEOS
SNACKS & FRUITS (CHEESES PLATTER PLUS
BREAD AND BUTTER)
BEVERAGES, WATER
120' DURATION | ENGLISH & GREEK SPEAKER
FIRST AID KIT PROFESSIONAL
GIFT BAGS FOR PARTICIPANTS
END OF TOUR, WE RETURN TO THE MEETING
POINT
\*PARTICIPANTS WILL HAVE THE OPPORTUNITY TO
SEE SPETSES ISLAND FROM DIFFERENT POINT OF
VIEW AND ADMIRE THE LOCAL FOREST.