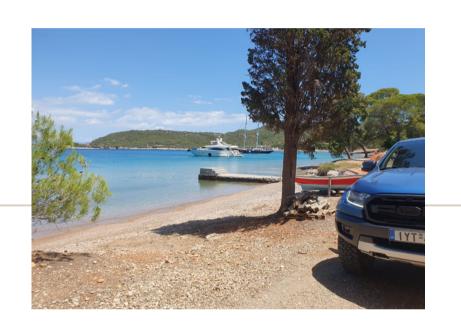

## 4X4 SWIMMING EXPERIENCE 10:00-16:00

INCLUDES:

•ACCESS-TRANSFER FROM MEETING POINT BY 4X4 FORD RANGER RAPTOR •QUIET LOCATION FOR SWIMMING (3 ALTERNATIVE SPOTS) •SEZLONGS, COOLER, MUSIC, TENT, TOWELS (ALREADY SET UP) •SNACKS & FRUITS (CHEESES PLATTER PLUS BREAD AND BUTTER) •BEVERAGES, WATER, BEERS •6H DURATION | ENGLISH & GREEK SPEAKER •FIRST AID KIT PROFESSIONAL •END OF TOUR, WE RETURN TO THE MEETING POINT