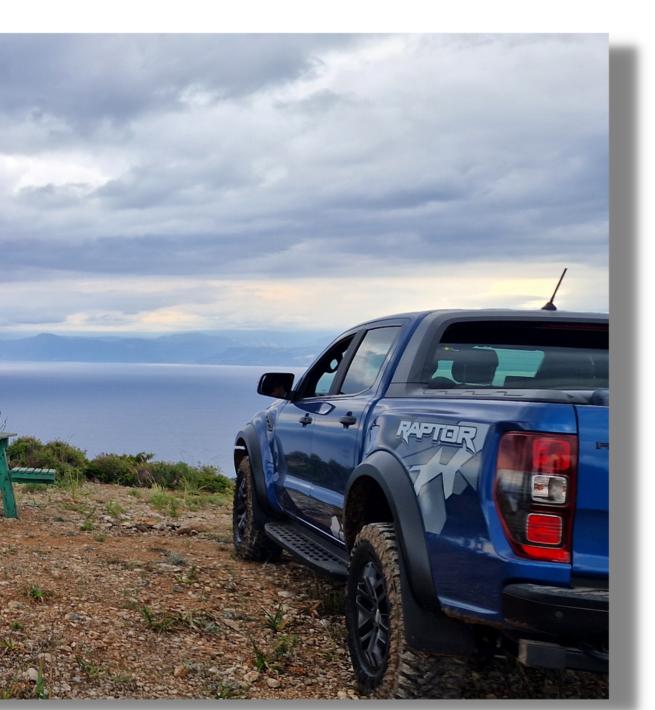

# Your Adventure Starts Here

If you're seeking an extraordinary adventure, look no further than exploring Spetses Island by 4x4. Venture deep into the captivating mountains and enchanting forests of this island paradise, where hidden treasures lie waiting to be discovered. Unlike typical tourists, you'll have the opportunity to unveil secret spots and hidden gems that are off the beaten path. With a local professional driver who speaks English fluently, you'll be guided through the winding trails with ease, while indulging in delicious snacks and refreshing drinks along the way. Capture the island's breathtaking beauty through your lens and create lasting memories that will stay with you forever. By exploring Spetses Island by 4x4, you'll unveil a side of the island that most visitors never get to experience, and create an adventure filled with wonder and awe.

## 4X4 MOUNTAIN SAFARI IN SPETSES 17:00-19:00

INCLUDES:

ACCESS-TRANSFER FROM MEETING POINT BY 4X4
FORD RANGER RAPTOR
4 DIFFERENT LOCATION VISITS, STOPS FOR
PICTURES AND VIDEOS
SNACKS & FRUITS (CHEESES PLATTER PLUS
BREAD AND BUTTER)
BEVERAGES, WATER
120' DURATION | ENGLISH & GREEK SPEAKER
FIRST AID KIT PROFESSIONAL
GIFT BAGS FOR PARTICIPANTS
END OF TOUR, WE RETURN TO THE MEETING
POINT
\*PARTICIPANTS WILL HAVE THE OPPORTUNITY TO
SEE SPETSES ISLAND FROM DIFFERENT POINT OF
VIEW AND ADMIRE THE LOCAL FOREST.