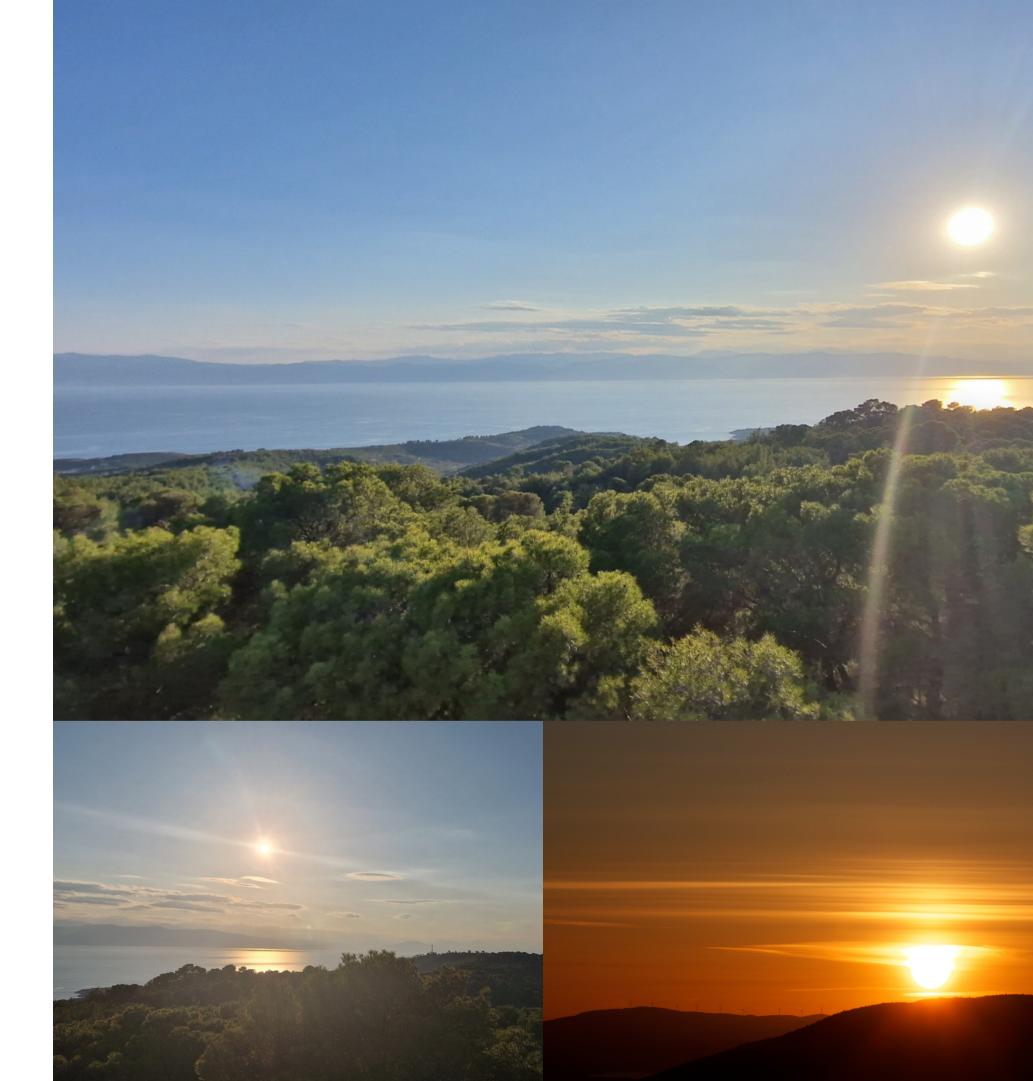

### **4X4 SUNSET EXPERIENCE 19:15-21:15**

ACCESS-TRANSFER FROM MEETING POINT BY 4X4
FORD RANGER RAPTOR
STUNING EXPERIENCE SUNSET LOCATION
SNACKS & FRUITS (CHEESES PLATTER PLUS
BREAD AND BUTTER)
BEVERAGES, WATER, WINE
120' DURATION | ENGLISH & GREEK SPEAKER
FIRST AID KIT PROFESSIONAL
GIFT BAGS FOR PARTICIPANTS
END OF TOUR, WE RETURN TO THE MEETING
POINT

\*PARTICIPANTS WILL HAVE THE OPPORTUNITY TO SEE SPETSES ISLAND FROM DIFFERENT POINT OF VIEW AND ADMIRE THE LOCAL FOREST PLUS THE SUNSET FROM THE BACK SIDE OF THE ISLAND.